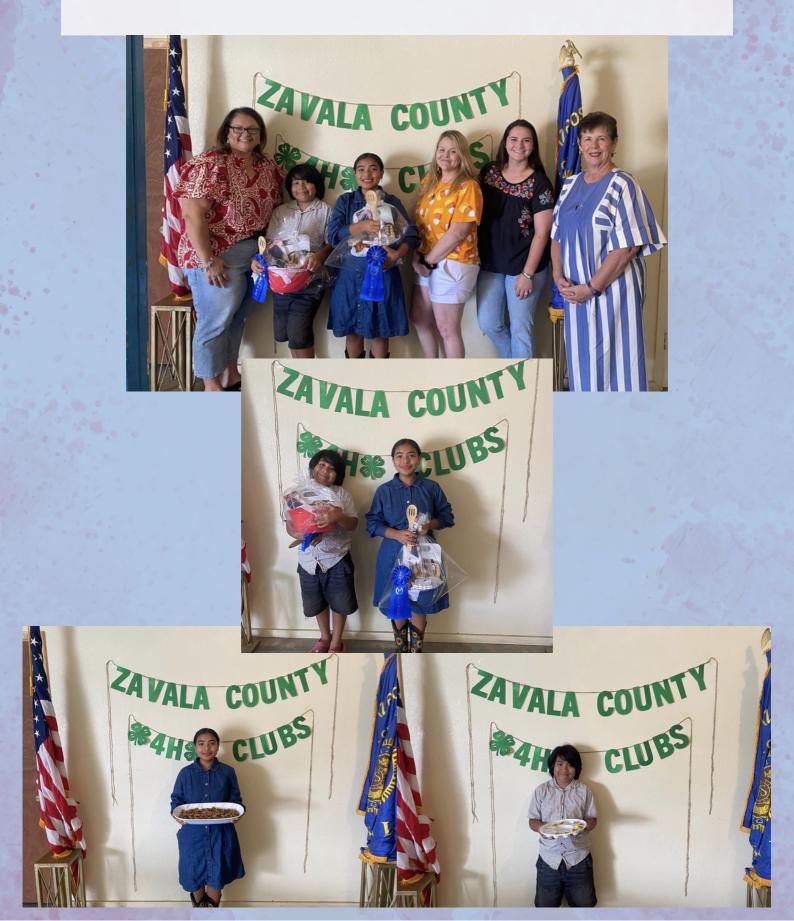

ural Resources project area\*\*

#### Registration through 4HOnline:

Entries Open: December 1, 2023 Entries Close: December 15, 2023

#### \*\*IMPORTANT\*\*

Participants will upload photos in a separate system called Submittable. Instructions and a direct link will be provided during the 4HOnline registration process.

ZAVALA COUNTY VALIDATION DATES



## HOG (COUNTY/STATE) VALIDATION @ ZAE SHOW BARN 11/18/23 @ 8-10 AM



# OCTOBER RECAP LA PRYOR 4-H MEMBERS AT NATIONAL NIGHT OUT



## OCTOBER RECAP CRYSTAL CITY 4-H MEMBERS AT NATIONAL NIGHT OUT



# OCTOBER RECAP BATESVILLE 4-H MEMEBRS AT NATIONAL NIGHT OUT



## OCTOBER RECAP FOOD SHOW WORKSHOP



## OCTOBER RECAP CRYSTAL CITY CLOVER BUDS



## OCTOBER RECAP CCISD TRUNK OR TREAT







## OCTOBER RECAP ZAVALA COUNTY FOOD SHOW CONTEST





#### 2023-2024 Enrollment

Website to enroll https://v2.4honline.com

Who can enroll? Clover buds- \$10 5 to 7 years old

Club members- \$25 8 years old (3rd Grade) to 18 years old (12th Grade)

> Volunteers- \$10 Anyone 18+ years old

For more information contact your local extension agent



## CONTACT INFO

221 N 1st Ave Crystal City, Tx 78839

Zavala County Office

Office: (830) 374-2883

Fax: (830) 374-3351

zavala-tx@tamu.edu

Leslie Dominguez County Extension Agent - Agriculture and Natural Resources

• County Extension Agent (CEA) (830) 374-2883

leslie.dominguez@ag.tamu.edu

Mariana Vargas Administrative Assistant/Office Manager

- Office Manager
  - Support Staff (830) 374-2883

mariana.vargas@ag.tamu.edu