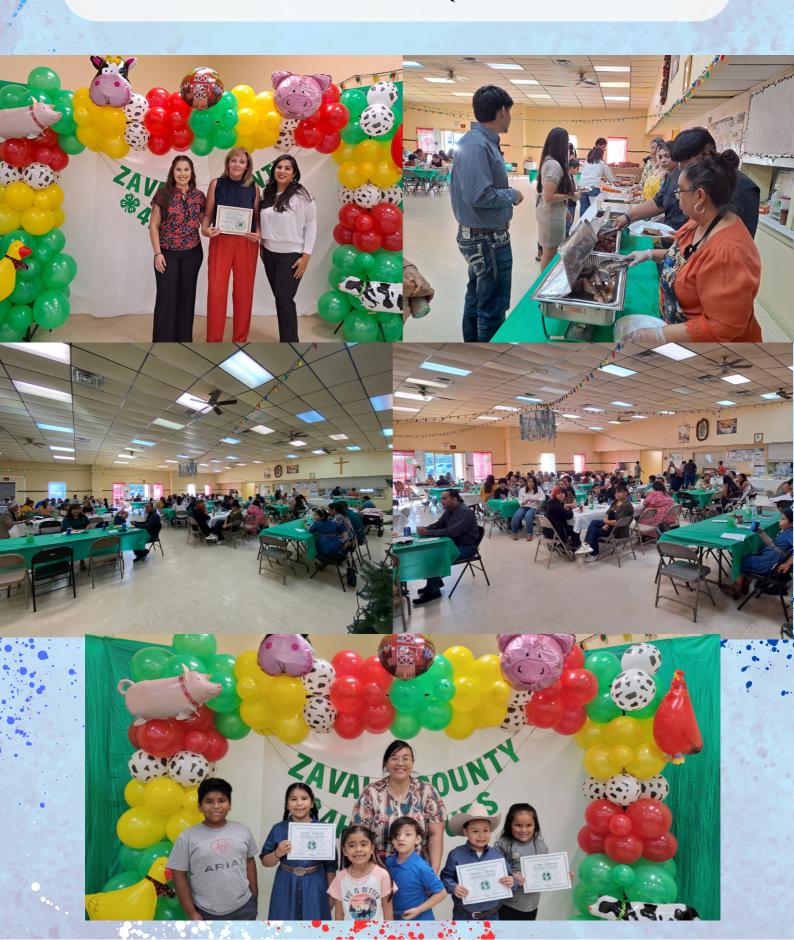

m

Who can enroll?
Clover buds- Free of charge
5 to 7 years old

Club members- \$25 8 years old (3rd Grade) to 18 years old (12th Grade)

> Volunteers- \$10 Anyone 18+ years old

For more information contact your local extension agent





SHEEP & GOAT (COUNTY/STATE)

**VALIDATION** 

@ ZAE SHOW BARN

10/14/23 @ 8-10 AM

HOG (COUNTY/STATE) VALIDATION

@ ZAE SHOW BARN

11/18/23 @ 8-10 AM



# LOOKING FOR LIVESTOCK FOR STOCK SHOW? ZAVALA COUNTY BREEDERS



SOUTH OF THE NUECES SHOW GOATS

(830) 591-4749

**DAVIDSON GOATS** 

(830) 279-7845

#### **LAMB BREEDER:**

THIRSTY CACTUS RANCH

(210) 693-7801

#### **SWINE BREEDER:**

**ROCKING 45 SHOW PIGS** 

(830) 275-2106







## JUNE RECAP BIRD WATCH AND WALK



## JUNE RECAP LIVESTOCK FEEDING AND NUTRITION CLINIC



## JUNE RECAP 4-H BANQUET



## JUNE RECAP DISTRICT 12 ELECTION CONVENTION





221 N 1st Ave Crystal City, Tx 78839

Zavala County Office

Office: (830) 374-2883

Fax: (830) 374-3351

zavala-tx@tamu.edu

Leslie Dominguez County Extension Agent - Agriculture and Natural Resources

> County Extension Agent (CEA) (830) 374-2883

leslie.dominguez@ag.tamu.edu

Mariana Vargas Administrative Assistant/Office Manager

- Office Manager
  - Support Staff (830) 374-2883

mariana.vargas@ag.tamu.edu